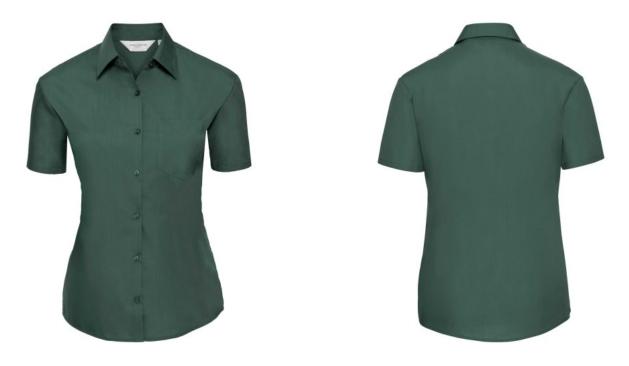

## WOMEN'S SS PO-COT EASY CARE POPLIN SHIRT

#### Specification

RUSSELL women's short sleeve shirt POLYCOTTON EASY CARE POPLIN.Elegant and versatile material.Classic, two buttons on cuff.35% Poplin cotton / 65% polyester, 110/105 g / m2.Drying at 50 degrees.EASY CARE - fast drying , easy to iron white XS light-Roy L